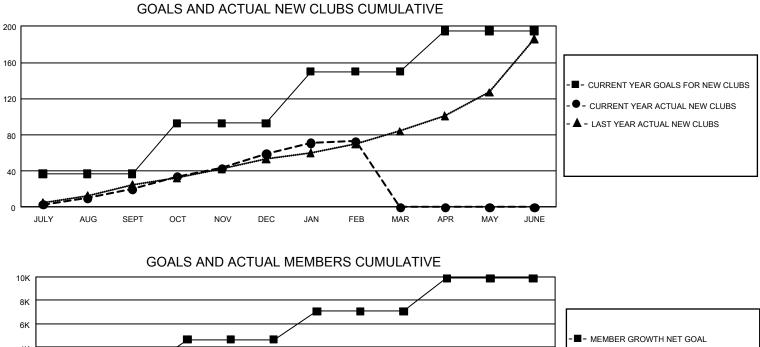

## GAT Constitutional Area 3

REPORT DOES NOT INCLUDE CLUBS IN UNDISTRICTED AREAS.

| Clubs                 |               |           |               | Members               |                        |                         |                                                    |  |  |
|-----------------------|---------------|-----------|---------------|-----------------------|------------------------|-------------------------|----------------------------------------------------|--|--|
| RESULTS FOR 2019-2020 |               |           |               | RESULTS FOR 2019-2020 |                        |                         |                                                    |  |  |
| QUARTER               | NEW CLUB GOAL | NEW CLUBS | DROPPED CLUBS | QUARTER MEM           | BER GROWTH NET<br>GOAL | MEMBER GROWTH<br>ACTUAL | DROPPED<br>MEMBERS ACTUAL<br>(including transfers) |  |  |
| JULY/AUG/SEPT         | 111           | 20        | 32            | JULY/AUG/SEPT         | 6,279                  | 3,320                   | 3,300                                              |  |  |
| OCT/NOV/DEC           | 168           | 39        | 86            | OCT/NOV/DEC           | 7,740                  | 3,256                   | 6,457                                              |  |  |
| JAN/FEB/MAR           | 171           | 14        | 25            | JAN/FEB/MAR           | 7,176                  | 1,737                   | 1,550                                              |  |  |
| APR/MAY/JUNE          | 135           | 0         | 0             | APR/MAY/JUNE          | 8,442                  | 0                       | 0                                                  |  |  |